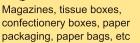

### **Waste Paper**

古紙類

Newspaper 新聞

May be disposed of together with paper flyers

Magazines/ Miscellaneous paper 雑誌・雑がみ

Magazines/ Miscellaneous Paper

Tie together with string

Place in a paper bag and tie with string

Cardboard ダンボール

Remove any delivery slips or metal

**Important Notes** 

注意事項

- · Please use paper string.
- · Please remove any metal or delivery slips.
- Any tissue paper, carbon paper, wax-treated paper, greaseproof paper, paraffin paper, thermal paper, nylons, or soiled items are <u>burnable waste</u>.