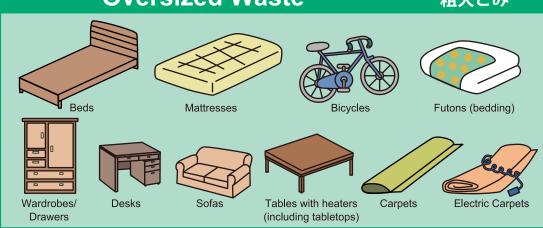

### **Oversized Waste**

粗大ごみ

Burnable Oversized
Waste
Unburnable Oversized
Waste

可燃粗大ごみ不燃粗大ごみ

Important Notes
注意事項

- Large items, less than 2m height x 2m width x 1m depth, and/or less than 80kg, are unable to be disposed of as burnable or unburnable waste.
- · A booking for the oversized waste door to door collection service is required in advance.