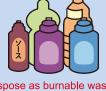

and pierce hole in spray cans

Remove all bottle caps and corks, etc

PET bottles ペットボトル

1. Remove the cap

2. Remove the label

Plastic containers and packaging (4 Restricted Types)

> 容器包装 プラスチック (4品目限定)

Detergent, sauce, shampoo. conditioner, dressing

Remove any caps and pumps and dispose as burnable waste

Instant noodle, fish, vegetable,

food trays (meat, prepared food),

**Styrofoam Containers** 

boxes for shipping seafood

There are some very similar paper containers. Please check the label.