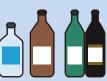

### Containers and Packaging/Recyclable Waste

容器包装・資源ごみ

Remove nozzle

Cans **Bottles** Spray cans

空き缶・空きびん スプレー缶

Aluminum cans, steel cans, beverage cans, tin cans, confectionery/seaweed cans, aluminum

Bottles (separated by color) Clear/Brown/Other

#### [Important Notes]

[注意事項]

- Please rinse lightly to remove soiling.
- Do not include very soiled items.
- · Please separate cans into aluminum and steel.
- Please be sure to pierce a hole in spray cans.
- · Please remove any caps from bottles and separate into clear/brown/other. Depending on the material of the cap, please separate into burnable waste/aluminum/steel.
- Any plastic containers or packaging other than the 4 restricted types, or very soiled items, should be disposed as burnable waste.
- · Paper cartons with aluminum lining, brown interior or plastic nozzles cannot be recycled, so please dispose as burnable waste.
- · Please dispose of used edible oil in the designated containers at the collection point.
- Any oil other than edible oil may not be disposed of.
- · Solidified edible oil may not be disposed of.
- · Please put fluorescent lights in cases without breaking them.
- · Batteries are unburnable waste.